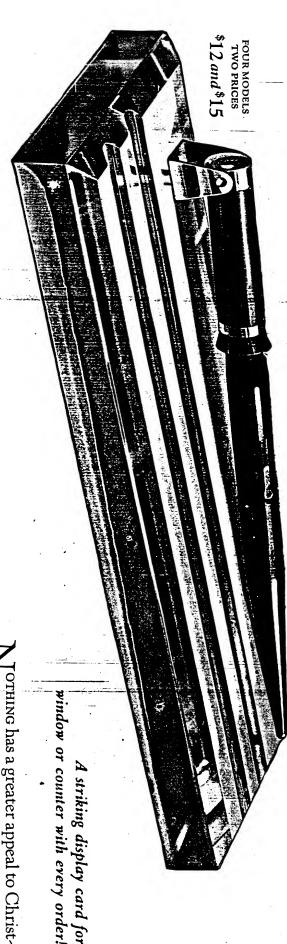

### That is a Sure-Fire Hit for Christmas Here is Something Entirely New

## The Wahl Fountain Pen Desk Set

tapered end, gold-filled lever double grooved, beveled, and Heavy Clear Plate Glass Base, Plain Black Rubber Pen, polished. Equipped with Desk Set No. 1

and trim, No. 4 nib. Price,

\$12.00.

tapered end, No. 4 nib. Price Grecian Border Design, double grooved, beveled, and low Gold-Filled Metal Pen, polished. Equipped with Yel-Heavy Black Glass Base,

Desk Set No. 2 double grooved, beveled, and Heavy Clear Plate Glass Base, Desk Set No. 5

tapered end, No. 4 nib. Price, Grecian Border Design, low Gold-Filled Metal Pen, polished. Equipped with Yel-

and trim, No. 4 nib. Price tapered end, gold-filled lever Plain Black Rubber Pen with polished. Equipped with double grooved, beveled, and Desk Set No. 6

in neatness and utility. every home or office desk. It puts an end attractive and modern writing set for to desk clutter and supplies the last word a gift which is not only new, but richly beautiful and intensely practical—a most TOTHING has a greater appeal to Christmas buyers than novelty. Here is

(Note: Because of its novelty appeal the Desk Set line is one of a group of items known as "Specials." These specials are not subject to the usual return/or-exchange privilege extended on other current Wahl merchandise, and are therefore not listed in the general catalog.)